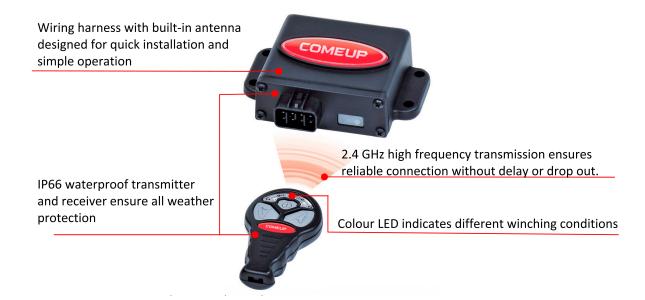

## 2.4GHz Technology Eliminates Interference and Saves Power

- COMEUP wireless remote controls operate on a 2.4GHz digital transmission frequency.
- The systems provide a stable and reliable connection covering a minimum 27 m radius without interference.
- Users will experience virtually no drop out and no time-lag even when multiple devices are used in close proximity.
- The system is constantly monitoring the connection via
  2-way communication, providing the user feedback on signal reception.
- The Plug and Play installation is a breeze and requires no special tools or manual configuration.
- · Each pairing transmitter links up and stays linked automatically.
- Each system holds a unique code; you'll never have to worry about anyone having the same frequency.

#### **Features Include**

- · Works with any 12 V or 24 V solenoid.
- 2.4 GHz wireless technology works within 27m range without line of sight.
- Stylish and ergonomic design fits comfortably with your hand.
- Safety power on, press and hold for 5-seconds to switch on.
- Automatically powers down after 5-minute silence for safety and conserving battery life.
- The transmitter is self-learning, simplifying installation and replacement.
- Instant operation with no perceivable delay.

#### **Specifications**

Input Voltage: 8-24 vdcFrequency: 2.4 GHzSignal: Digital

Transmission: 2-way, including feedback function.

Response: Synchronous w/o lag.Time out: Auto shut down after 5min.

Protection: IP 66Certificate: FCC - CE

#### **Transmitter Diagnostics**

Green LED: Power On Red LED: Winching

Green Flashing LED: Low Battery Red Flashing LED: Poor Signal Reception