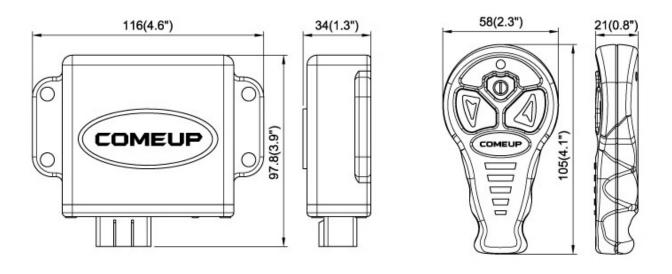

, simplifying installation and replacement.
- Instant operation with no perceivable delay.

#### **Specifications**

Input Voltage: 8-24 vdcFrequency: 2.4 GHzSignal: Digital

Transmission: 2-way, including feedback function.

Response: Synchronous w/o lag.Time out: Auto shut down after 5min.

Protection: IP 66Certificate: FCC - CE

Functions: 3 buttons: on/off, winch in and winch out.

Power-up: Press power button for 5 seconds.

• Range: >27 m

Battery: 3V Lithium battery x 1 supplied

Applications:
 DC winch, Hydraulic winch, 4 WD, ATV / UTV, Boat trailers, Towing & Recovery.

#### **Transmitter Diagnostics**

Green LED: Power On Red LED: Winching

Green Flashing LED: Low Battery Red Flashing LED: Poor Signal Reception



## **Optional Transmitter Holder**



### **Dimensions mm/inch**



## **Warranty**

Guaranteed against defects in workmanship and material defects for a period of twelve months from date of purchase.