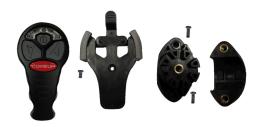

e transmitter is self-learning, simplifying installation and replacement.
- Instant operation with no perceivable delay.

#### **Specifications**

Input Voltage: 8-24 vdcFrequency: 2.4 GHzSignal: Digital

Transmission: 2-way, including feedback function.

Response: Synchronous w/o lag.Time out: Auto shut down after 5min.

Protection: IP 66Certificate: FCC - CE

Functions: 3 buttons: on/off, winch in and winch out.

Power-up: Press power button for 5 seconds.

• Range: >27 m

Battery: 3V Lithium battery x 1 supplied

Applications:
 DC winch, Hydraulic winch, 4 WD, ATV / UTV, Boat trailers, Towing & Recovery.

#### **Transmitter Diagnostics**

Green LED: Power On Red LED: Winching

Green Flashing LED: Low Battery Red Flashing LED: Poor Signal Reception



## **Optional Transmitter Holder**



### **Dimensions mm/inch**



## **Warranty**

Guaranteed against defects in workmanship and material defects for a period of twelve months from date of purchase.